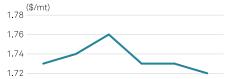

|               |         |           |

#### Steel industry data

| م<br>Monthly crude steel production (June)          | Platts symbol | ('000 mt)  | Change    |
|-----------------------------------------------------|---------------|------------|-----------|
| World (66 reporting countries)                      | IISIA03       | 158082.93  | -10226.67 |
| Source: World Steel Association                     |               |            |           |
| American Iron and Steel Institute data              |               |            |           |
| AISI raw steel US production weekly (tons)          | AISII04       | 1721000.00 | -8000.00  |
| AISI raw steel US capability utilization weekly (%) | AISIH04       | 75.70      | -0.30     |

#### AISI US raw steel production



1.70 05-Aug 12-Aug 19-Aug 26-Aug 02-Sep 09-Sep Source: steel.org

#### AISI % US capability utilization



<sup>70</sup>05-Aug 12-Aug 19-Aug 26-Aug 02-Sep 09-Sep Source: steel.org

#### The specification changes are as follows:

|         | Current specification | Revised specification |
|---------|-----------------------|-----------------------|
| Quality | GOST 380-94           | 3SP                   |
| Timing  | Delivery in 2-6 weeks | Delivery in 2-8 weeks |

Platts CFR Turkey billet assessment is published in SBB Steel Markets Daily, Steel Price Report and on Platts Dimensions Pro.

Please send any inquiries about these changes to <u>Ferrous\_EMEA@spglobal.com</u> and <u>pricegroup@spglobal.com</u>.

For written comments, please provide a clear indication if comments are not inten