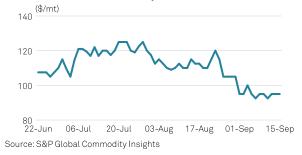

-3.69  | +1.98  | -34.92   |
| Rebar scrap Turkey spread (Platts: TSI)      | Daily     | A0PGE00       | \$/mt | 190.50 | 0.00   | 0.00     |
| Rebar Black Sea billet spread (Platts)       | Daily     | AOPHE00       | \$/mt | 95.00  | 0.00   | 0.00     |
| US HRC – MW Shredded Scrap Spread (TSI)      | Daily     | AOPIE00       | \$/st | 367.32 | 0.00   | 0.00     |
| US Rebar – MW Shredded Scrap Spread (TSI)    | Daily     | A0PJE00       | \$/st | 502.32 | 0.00   | 0.00     |
| US HRC – MW #1 Busheling Spread (TSI)        | Daily     | ABUSH00       | \$/st | 362.86 | 0.00   | 0.00     |

For spreads calculation and assessment methodology, please go to: http://platts.com/IM.Platts.Content/MethodologyReferences/MethodologySpecs/steel pdf

#### **Rebar Black Sea billet spread, Platts**





7

#### China rebar domestic steel mill margin, MVS

#### HRC China export spread, Platts, Daily



#### Assessment Rationale

...from page 1

\$570/mt FOB. Mill offers were heard at \$580/mt FOB. Exclusions: No market data was excluded from the assessment.

Platts is part of S&P Global Commodity Insights. The above rationale applies to the Platts daily Turkish rebar assessment, with the associated market data code: STCBM00

#### Platts US HRC daily index rationale

Platts assessed the daily TSI US hot-rolled coil index at \$720/st on an ex-works Indiana basis Sept. 15, unchanged from the previous assessment.

A trader indicated value for 500-st quantities at \$700-\$720/st ex-works. There were no other new bids. offers or transactions reported on the day.

No data was excluded from th