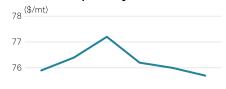

teel production (June)          | Platts symbol | ('000 mt)  | Change    |
|-----------------------------------------------------|---------------|------------|-----------|
| World (66 reporting countries)                      | IISIA03       | 158082.93  | -10226.67 |
| Source: World Steel Association                     |               |            |           |
| American Iron and Steel Institute data              |               |            |           |
| AISI raw steel US production weekly (tons)          | AISII04       | 1721000.00 | -8000.00  |
| AISI raw steel US capability utilization weekly (%) | AISIH04       | 75.70      | -0.30     |

#### AISI US raw steel production



1.70 05-Aug 12-Aug 19-Aug 26-Aug 02-Sep 09-Sep Source: steel.org

#### AISI % US capability utilization



<sup>70</sup>05-Aug 12-Aug 19-Aug 26-Aug 02-Sep 09-Sep Source: steel.org

#### The specification changes are as follows:

|         | Current specification | Revised specification |
|---------|-----------------------|-----------------------|
| Quality | GOST 380-94           | 3SP                   |
| Timing  | Delivery in 2-6 weeks | Delivery in 2-8 weeks |

Platts CFR Turkey billet assessment is published in SBB Steel Markets Daily, Steel Price Report and on Platts Dimensions Pro.

Please send any inquiries about these changes to <u>Ferrous\_EMEA@spglobal.com</u> and <u>pricegroup@spglobal.com</u>.

For written comments, please provide a clear indication if comments are not intended for publication by Platts for public viewing.

Platts will consider all comments received and will make