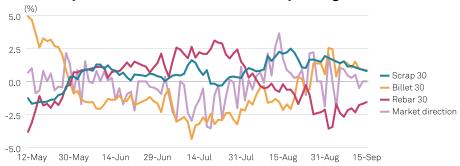

0.80   |
| Rebar                                   | fetkj10 -1.57%<br>fetkj00 -\$8.90              | <b>геткк60</b> -2.31%<br><b>геткк00</b> -\$13.12 | fetkj10 -1.69%<br>fetkj00 -\$9.57              | <b>геткк60</b> -2.33%<br><b>геткк00</b> -\$13.20 |
| Market direction                        | fetke20 0.00%                                  | fetke00 +\$0.00                                  | fetke20 0.00%                                  | fetke00 +\$0.00                                  |
| Composite Index<br>(July, 6, 2012 =100) | fetkl00 92.23                                  |                                                  | fetkløø 92.23                                  |                                                  |

Platts Turkey ARC steel tracker based on 30-day averages



Platts Turkey ARC is a relative strength indicator for Platts Turkey Rebar FOB, Platts Black Sea Billet CFR Turkey basis and Benchmark TSI Scrap CFR prices\*. The daily index for each commodity shows the degree the price is over or below the average of price relationships with the others for the past 30 or 60 days, with 0 as equilibrium. Indices provide trading price signals for the commodity or for the wider complex, and potential changes in demand and supply for the steel industry. Historic 30-day and 60-day basis data through 2012 is available.

Source: S&P Global Commodity Insights \*effective March 1, 2016

#### Platts

S&P Global Commodity Insights

# **Steel Price Report**

Contact Client Services: ci.support@spglobal.com, Americas +1-800-752-8878, Europe & Middle East +44-20-7176