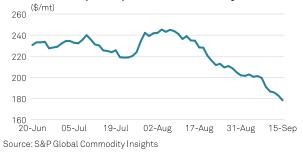

#### **Rebar, FOB Turkey**

# Assessment rationale

# Platts EMEA Turkish Rebar Daily Rationale

Platts assessed Turkish exported rebar at \$567.50/ mt FOB Sept. 15, stable on the day, based on market indications from mill sources and traders. Tradable levels were heard in the range of \$565-