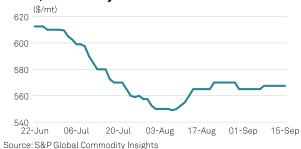

#### **Rebar, FOB Turkey**

# Platts EMEA Turkish Rebar Daily Rationale

Platts assessed Turkish exported rebar at \$567.50/ mt FOB Sept. 15, stable on the day, based on market indications from mill sources and traders. Tradable levels were heard in the range of \$565-